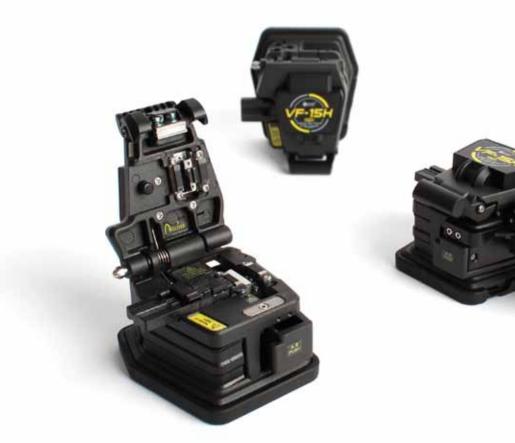

## Description

VF-15H High Precision Cleaver is an instrument for high precision fiber cutting. VF-15H High Precision Cleaver is installed with universal holder, which is applicable to 250µm fiber cable, 900µm fiber cable, flat cable, and fiber jumper cable. It is widely used for fiber cutting and especially more focusing on FTTx field. It also has an automatic collector for fiber shards and off cuts. The blade provides over 48,000 cleaves by easy and simple blade position selection.

## Universal Holder

VF-15H

Package

Optional automatic trash bin is available.

| Specifications         |                                                                            |
|------------------------|----------------------------------------------------------------------------|
| Туре                   | Single fiber and ribbon fiber                                              |
| Clad Diameter          | 125µm                                                                      |
| Length                 | 8~20mm(Single fiber)                                                       |
| Cleaver Angle          | 0.5 Degrees with single fiber                                              |
| Life of Blade          | Total 48,000 cleaves (1,000 fiber for 1 step * total 16 steps * 3 heights) |
| Operation Steps        | 2 Steps                                                                    |
| Reclaim Function       | Blade pushback                                                             |
| Holder                 | Universal holder                                                           |
| Applicable Fiber Cable | 250µm, 900µm, flat and fiber jumper cable                                  |