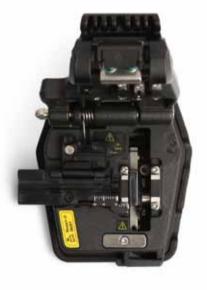

## Description

VF-15H High Precision Cleaver is an instrument for high precision fiber cutting. VF-15H High Precision Cleaver is installed with universal holder, which is applicable to 250µm fiber cable, 900µm fiber cable, flat cable, and fiber jumper cable. It is widely used for fiber cutting and especially more focusing on FTTx field. It also has an automatic collector for fiber shards and off cuts. The blade provides over 48,000 cleaves by easy and simple blade position selection.

## Universal Holder

VF-15H

Package

Optional automatic trash bin is available.

| Specifications         |                                                                            |
|------------------------|----------------------------------------------------------------------------|
| Туре                   | Single fiber and ribbon fiber                                              |
| Clad Diameter          | 125µm                                                                      |
| Length                 | 8~20mm(Single fiber)                                                       |
| Cleaver Angle          | 0.5 Degrees with single fiber                                              |
| Life of Blade          | Total 48,000 cleaves (1,000 fiber for 1 step * total 16 steps * 3 heights) |
| Operation Steps        | 2 Steps                                                                    |
| Reclaim Function       | Blade pushback                                                             |
| Holder                 | Universal holder                                                           |
| Applicable Fiber Cable | 250µm, 900µm, flat and fiber jumper cable                                  |