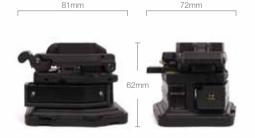

## Size and Weight

You **dream**, We **DESIGN**  Height: 2.44 inches (62 mm) Width: 2.83 inches (72 mm) Depth: 3.18 inches (81 mm) Weight: 0.77 pounds (350 grams)

www.innoinstrument.com

Copyright © 2012 INNO Instrument Inc. All rights reserved. 11, Sunhwan-ro 214beon-gil, Jungwon-gu, Seongnam-si, Gyeonggido 462-807, Republic of Korea tel 82-31-742-8755 fax 82-31-742-8799